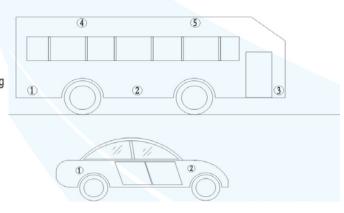

### **Wire Connection and Installation**

This alarm system is designed mainly for gas powered cars and buses use in the city. For buses, the following is the installation position drawing:

- ①Rear engine ②Gas bottle ③Front engine

## Wire Connection and Installation:

This alarm system is designed mainly for gas powered cars and buses use in the city.

For buses, the following is the installation position drawing:

1 Rear engine 2 Gas bottle 3 Front engine 4 Rear area of the ceiling 5 Front area of the ceiling If the bus is twin-layer, the quantity will be more.