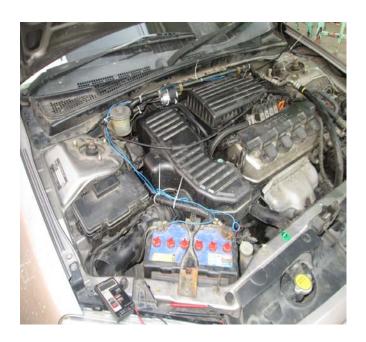

### **Wire Connection and Installation**

This alarm system is designed mainly for gas powered cars and buses use in the city. For buses, the following is the installation position drawing:

- ①Rear engine ②Gas bottle ③Front engine

For taxies, the following is the installation position drawing: ① Gas bottle ② Engine