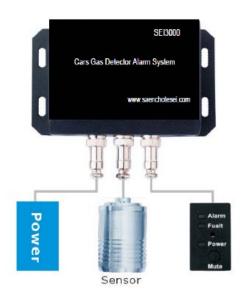

### **LED Indication:**

Power LED: After electrifying, it will keep lighting, which means the detector is working.

Fault LED: If it is lighting, it means the detector is defective and without detecting function. Please contact the seller.

Alarm LED: When the detector gives alarming, it will light or flickers quickly until the gas concentration falls below the preset value.

### **Mute / Text Button:**

This button is used to check the function of audible and visible alarm. When there is no alarming signal, if push this button, fault and power LED lights are flickering and the buzzer gives sound.

When the detector is giving alarming or in low voltage status, if push this button, audible alarm will be cancelled. If either LED or buzzer is defective, please repair it in time, so as to avoid missing any alarm signal.