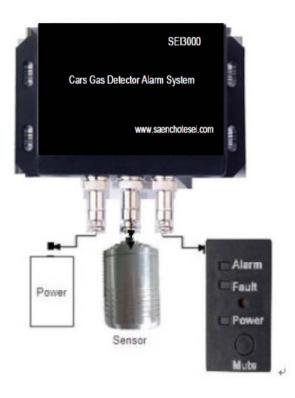

## **LED Indication:**

Power LED: After electrifying, it will keep lighting, which means the detector is working.

Fault LED: If it is lighting, it means the detector is defective and without detecting function. Please contact the seller.

Alarm LED: When the detector gives alarming, it will light or flickers quickly until the gas concentration falls below the preset value.

### **Mute / Text Button:**

This button is used to check the function of audio and video alarm. When there is no alarming signal, if push this button, fault and power LED lights are flickering and the buzzer gives sound. When the detector is giving alarming or in low voltage status, if push this button, audio alarm will be canceled. If either LED or buzzer is defective, please repair it in time, so as to avoid missing any alarm signal.