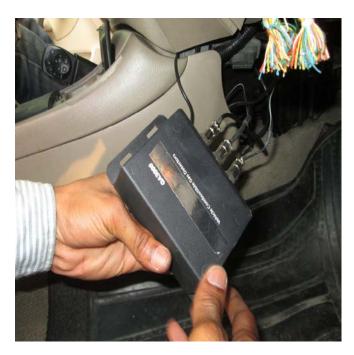

# Installation

TEL: 02-520-4246, 086-787--6899, 089-199-9753 FAX: 02-198-2056, www.saenchotesei.com

 $\mathsf{TEL}: 02\text{-}520\text{-}4246 \text{ , } 086\text{-}787\text{--}6899 \text{ , } 089\text{-}199\text{-}9753 \quad \mathsf{FAX}: \ 02\text{-}198\text{-}2056 \text{ , } \text{ www.saenchotesei.com}$ 