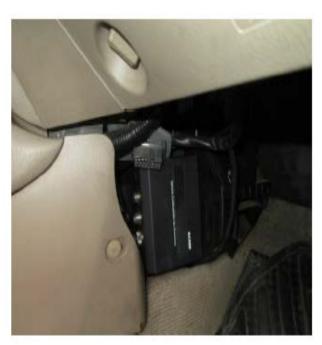

For taxies, the following is the installation position drawing: 1 Gas bottle 2 Engine Henan