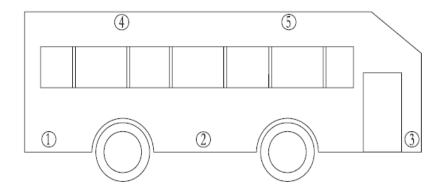

## Wire Connection and Installation:

This alarm system is designed mainly for gas powered cars and buses use in the city.

For buses, the following is the installation position drawing:

1 Rear engine 2 Gas bottle 3 Front engine 4 Rear area of the ceiling 5 Front area of the ceiling If the bus is twin-layer, the quantity will be more.