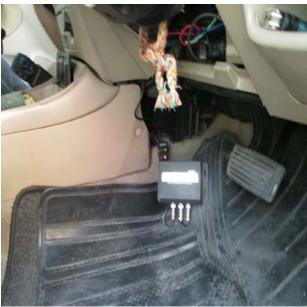

# Installation

TEL: 02-520-4246, 086-787--6899, 089-199-9753 FAX: 02-198-2056, www.saenchotesei.com

 $\mathsf{TEL}: 02\text{-}520\text{-}4246 \text{ , } 086\text{-}787\text{--}6899 \text{ , } 089\text{-}199\text{-}9753 \quad \mathsf{FAX}: \ 02\text{-}198\text{-}2056 \text{ , } \text{ www.saenchotesei.com}$ 