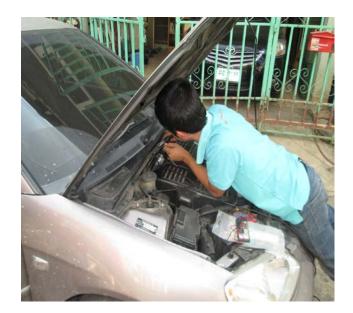

### **Wire Connection and Installation**

This alarm system is designed mainly for gas powered cars and buses use in the city. For buses, the following is the installation position drawing:

- ①Rear engine ②Gas bottle ③Front engine

## Wire Connection and Installation:

This alarm system is designed mainly for gas powered cars and buses use in the city.

For buses, the following is the installation position drawing:

1 Rear engine 2 Gas bottle 3 Front engine 4 Rear area of the ceiling 5 Front area of the ceiling If the bus is twin-layer, the quantity will be more.