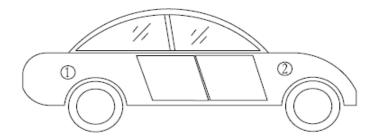

For taxies, the following is the installation position drawing: ① Gas bottle ② Engine

For taxies, the following is the installation position drawing: 1 Gas bottle 2 Engine Henan