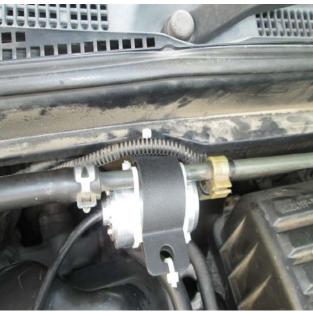

### **Wire Connection and Installation**

This alarm system is designed mainly for gas powered cars and buses use in the city. For buses, the following is the installation position drawing:

- ①Rear engine ②Gas bottle ③Front engine

For taxies, the following is the installation position drawing: ① Gas bottle ② Engine