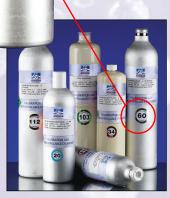

### 60DA - 60 LITRE ALUMINIUM NON-REFILLABLE CYLINDER

-----

Cyl. No. 23767- 1- 1

CALIBRATION GAS

#### CONTENTS

60 Litres

## DIMENSIONS

Height 365 mm, Diameter 90 mm

#### WEIGHT

1.19 Kg